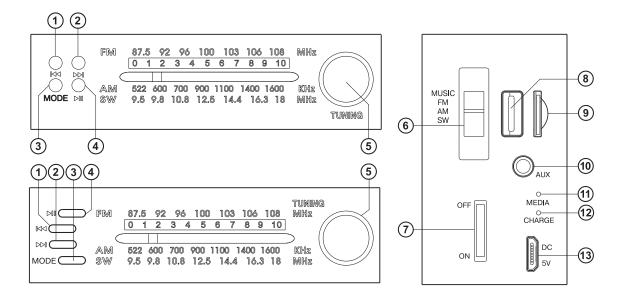

#### **Control panel**

① Previous track (in Player mode);

Navigation on the track (long pressing)

② Next track (in Player mode);

Navigation on the track (long pressing)

③ MODE: switch mode button: BT/USB/microSD (short pressing);

The previous folder when pressed and held in USB/microSD mode

④ Play/Pause (in Player mode);

The following folder when pressed and held in USB/microSD mode;

Disconnecting from the sound source (long pressing in Bluetooth mode)

- ⑤ Station tuning knob
- 6 Mode selector knob: BT/MP3/FM/AM/SW
- ⑦ ON/OFF knob and volume control
- ⑧ USB flash connector
- Intervention In
- 1 AUX: 3.5 mm mini-jack for audio signal connecting (phone, MP3 player, etc.)
- 1 Player indicator
- 1 Battery charge process indicator
- <sup>(3)</sup> DC 5V: micro USB jack for charger connecting radio to laptop/PC USB port