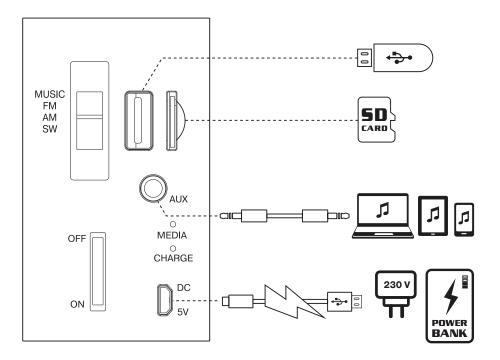

- ⑤ Station tuning knob
- 6 Mode selector knob: BT/MP3/FM/AM/SW
- ⑦ ON/OFF knob and volume control
- ⑧ USB flash connector
- Intervention In
- 1 AUX: 3.5 mm mini-jack for audio signal connecting (phone, MP3 player, etc.)
- 1 Player indicator
- 1 Battery charge process indicator
- <sup>(3)</sup> DC 5V: micro USB jack for charger connecting radio to laptop/PC USB port

#### **Charging the battery**

• Before operation, fully recharge the battery. The charger is not included. Charge this device with a DC 5V universal charger with output current 2 A.

• Insert the charging cable into the charger connector, connect the other end to the charger, the charging indicator will be activated. The red charging indicators will light up until in full charge.